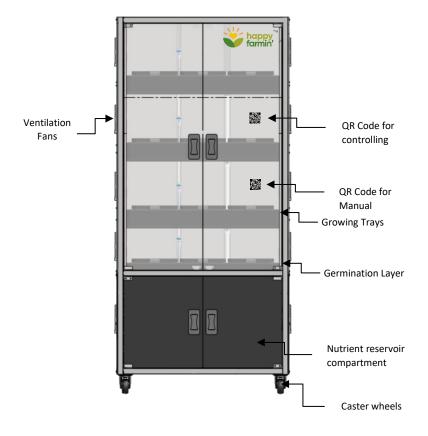

## **Features Specifications**

| Growing Options      | 50+ varieties of leafy greens, delicious herbs, and edible flowers.                                                                 |
|----------------------|-------------------------------------------------------------------------------------------------------------------------------------|
| Growing Layers       | Three growing trays with having 9 separates openable plant holder which carry 8 net pots and has total plant capacity of 72 plants. |
| Germination<br>Layer | Dedicated germination layer for nursery plants having capacity of 54 Plants                                                         |
| Growing Material     | Food-grade material trays                                                                                                           |
| Control              | The inbuilt automatic and manual mobile commanding system with off-line Wi-Fi connection.                                           |
| High Efficiency      | Grow 2-3 times faster than conventional farming, using 90% less water.                                                              |
| Doors                | Transparent acrylic doors with magnetic lock                                                                                        |
| Castors              | Adjustable four castors with lock                                                                                                   |

## **Diagrams**