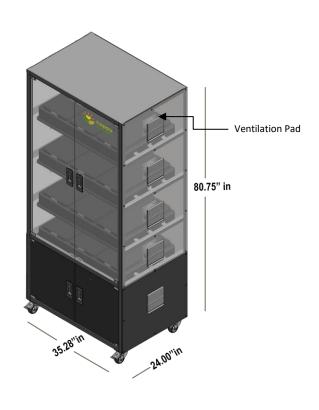

## **Technical Specifications**

| Dimensions (Including castors) | 35.28" Wide x 24" Deep x 80.75" High (Add 5" buffer on Left & Right side for good ventilation) |
|--------------------------------|------------------------------------------------------------------------------------------------|
| Dry weight                     | Around 95 kg                                                                                   |
| Electrical Requirement         | 120 V AC                                                                                       |
| Suggested Operating Conditions | Interior spaces 25-32 °C                                                                       |
| Water tank capacity            | 50 L                                                                                           |
| Plumbing connections           | Food grade, UPVC pipe connections                                                              |
| Water                          | RO water is recommended with less than 50 TDS                                                  |
| Grow Light                     | 12-watt energy-efficient LED grow light having 770 mm length.                                  |
| Offline Wi-Fi Connection       | 2.4GHz                                                                                         |

## **Diagrams**